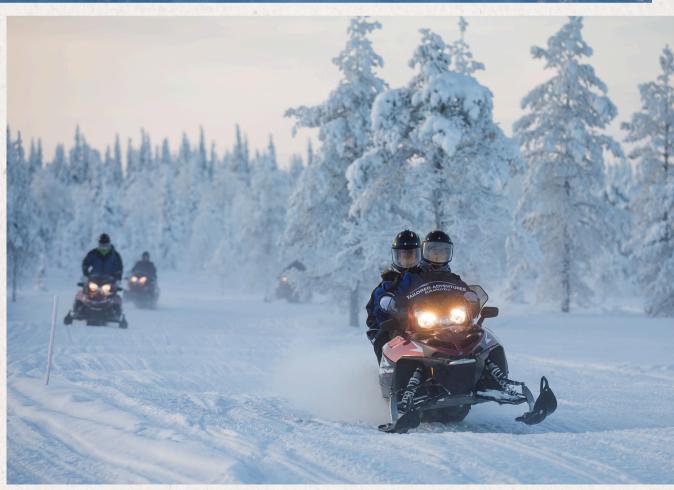

#### **EXPERIENCE THE NORTHERN LIGHTS BY SNOWMOBILE 2h**

Monday and Wednesday at 8 pm

Memorable evening snowmobile safari in an enchanting blue twilight forest. If the sky is clear and you are lucky enough, you might even see the Northern Lights and thousands of stars twinkling in the sky. Enjoy a thrilling 20km snowmobile ride over the varied terrain of Ruka.

129 €/adult (sharing a snowmobile), 169 €/adult (single driving)