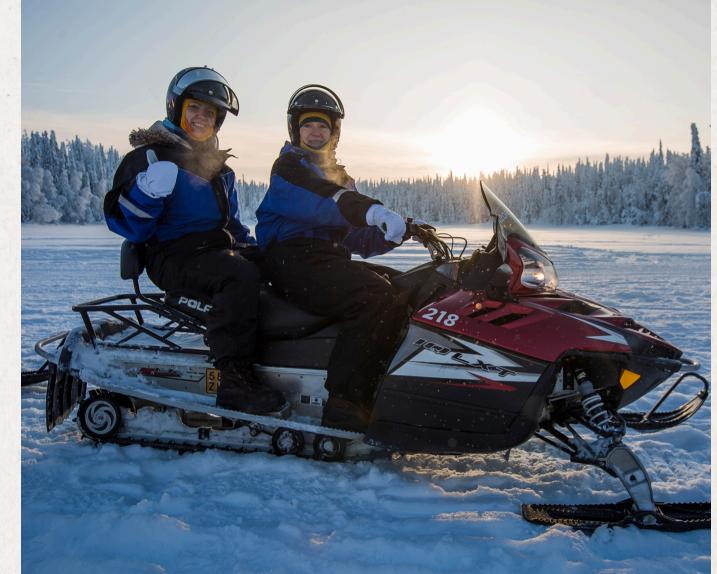

#### FAMILY SNOWMOBILE SAFARI 2-3h

Monday at 10 am, Thursday at 9 am

Enjoy a thrilling snowmobile ride over varied terrain of Ruka with the whole family! This safari is suitable also for beginners. You will learn basic snowmobiling skills with our experienced guide. The smallest children will be sitting on the sleigh pulled by snowmobile. Duration of snowmobiling one hour.

129 €/adult (sharing a snowmobile), 170 €/adult (single driving), 108 €/child (5-11 y) as a passenger or on a sleigh