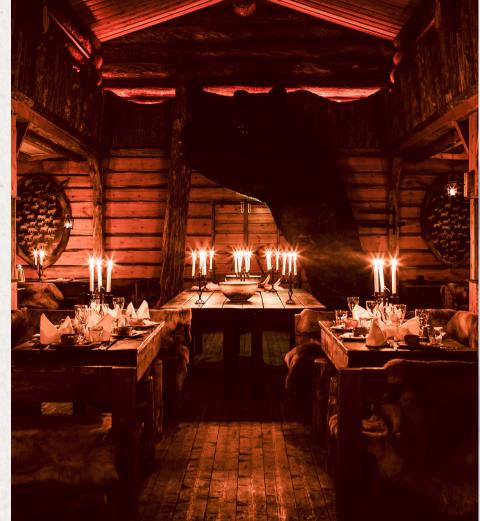

### RELAXING FINNISH SAUNA EXPERIENCE AT THE FOREST SPA AND DELICIOUS DINNER AT POHJANSEITA WILDERNESS RESTAURANT 4h

Friday at 18:00

Take part into our open dinner and sauna experience and leave hectic life behind you. Pohjanseita offers a mystical evening with delicious Finnish food. Our wilderness chef has prepared a traditional three-course dinner from the local ingredients.

Forest Spa includes three different saunas; traditional wood heated sauna, smoke sauna and steam room.

190 € / adult, 95 € / child