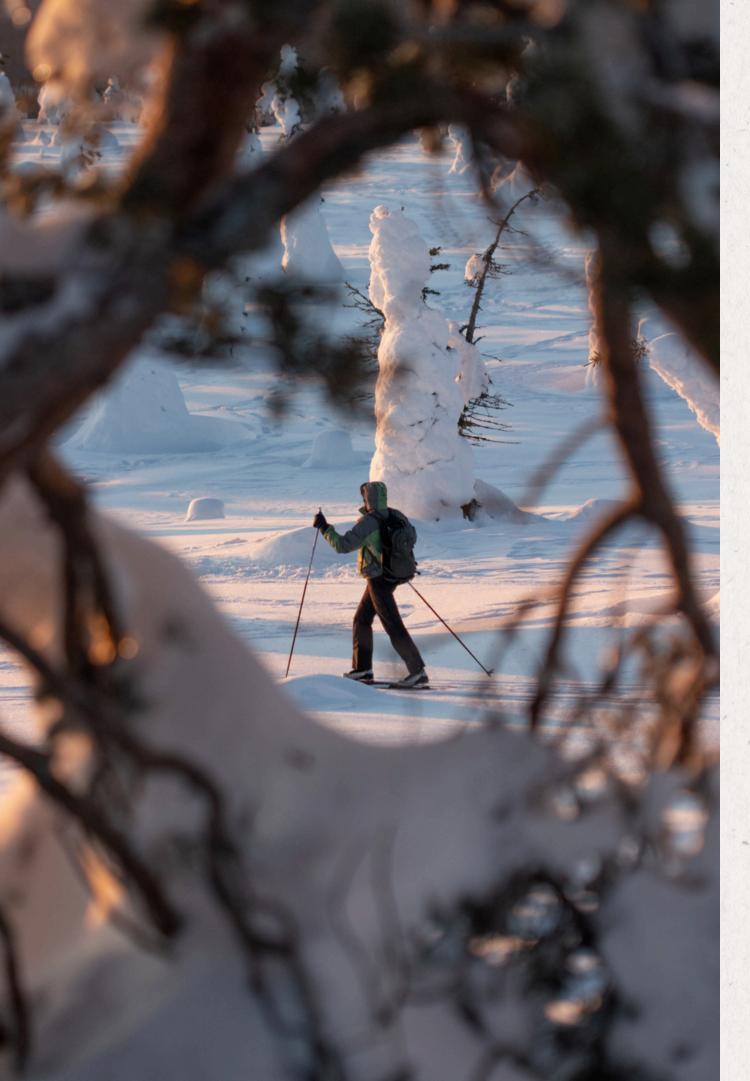

#### **SNOWSHOE HIKE TO RUKA FELL 2h**

Saturday at 9 am

Snow, purity and peace among the snow monsters. Go to see these heavily snow- covered trees with our experienced guide. Warm drinks will be served during the hike.

49 €/person