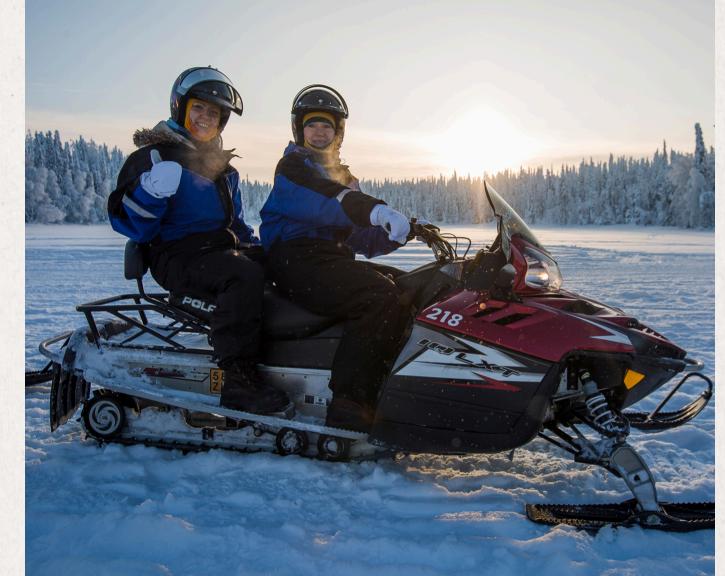

#### **FAMILY SNOWMOBILE SAFARI 3h**

Monday at 10 am, Thursday at 9 am

Enjoy a thrilling snowmobile ride over varied terrain of Ruka with the whole family! This safari is suitable also for beginners. You will learn basic snowmobiling skills with our experienced guide. The smallest children will be sitting on the sleigh pulled by snowmobile.

129 €/adult (sharing a snowmobile), 170 €/adult (single driving), 108 €/child (5-11 y) as a passenger or on a sleigh