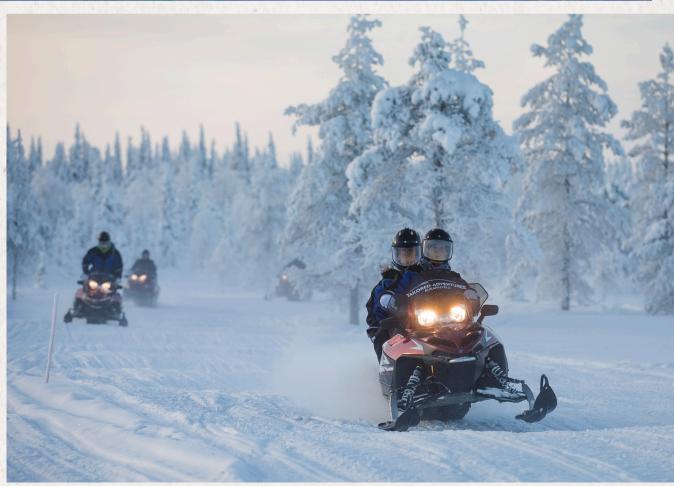

#### **EXPERIENCE THE NORTHERN LIGHTS BY SNOWMOBILE 2h**

Monday and Wednesday at 8 pm

Memorable evening snowmobile safari in an enchanting blue twilight forest. If the sky is clear and you are lucky enough, you might even see the Northern Lights and thousands of stars twinkling in the sky. Enjoy a thrilling 20km snowmobile ride over the varied terrain of Ruka.

129 €/adult (sharing a snowmobile), 169 €/adult (single driving)