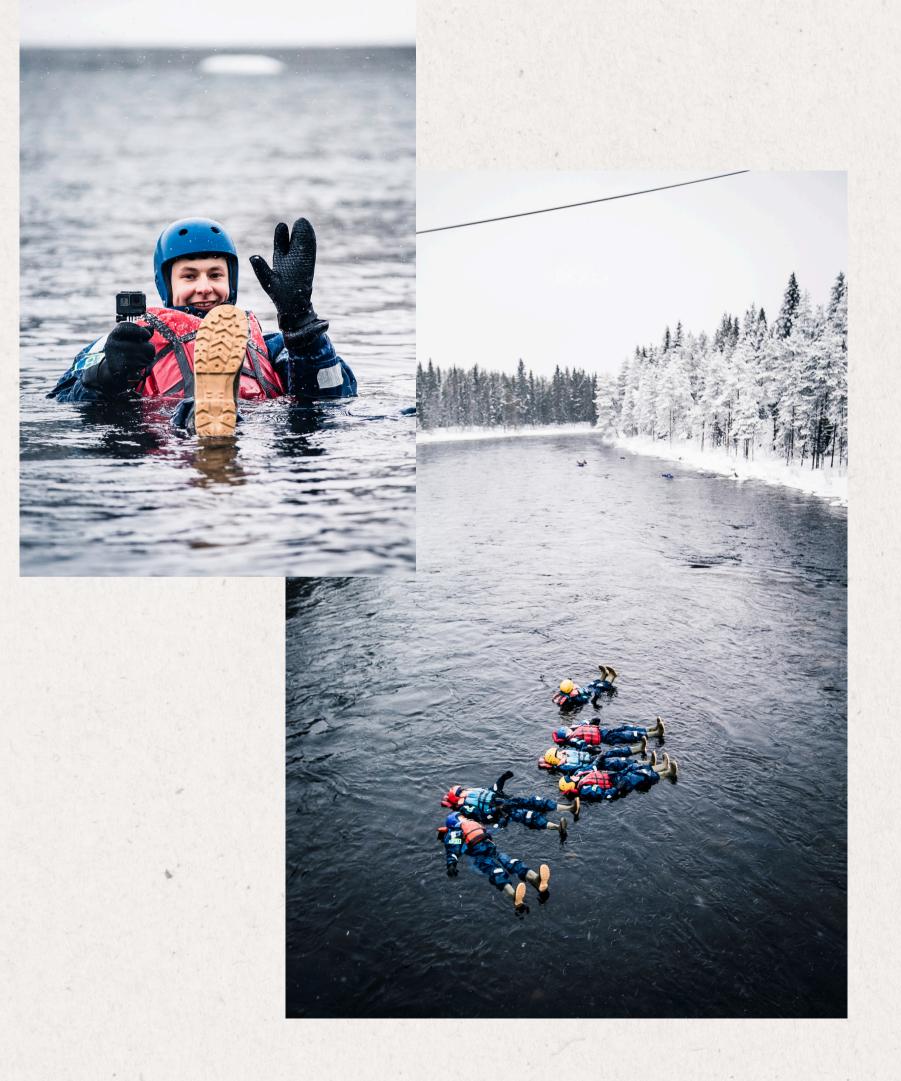

#### **RELAXING RIVER FLOATING 2,5h**

Monday at 12 noon, Tuesday and Wednesday at 3 pm, Thursday at 1 pm and Saturday at 12 noon

Let the slowly flowing icy river take you and enjoy the ride. Floating is an amazingly relaxing experience. Let go and flush away the worries of everyday life. Warm drink will be served after the floating.

#### RIVER FLOATING AT NIGHT 2,5h

Friday at 7 pm

Our guide will take you to the beautiful Kiveskoski. After the instructions, you surrender to the flowing, crystal-clear and clean water. Look up to the sky and admire the splendor of thousands of stars! This is definitely an adventure that must be experienced at least once in the winter!