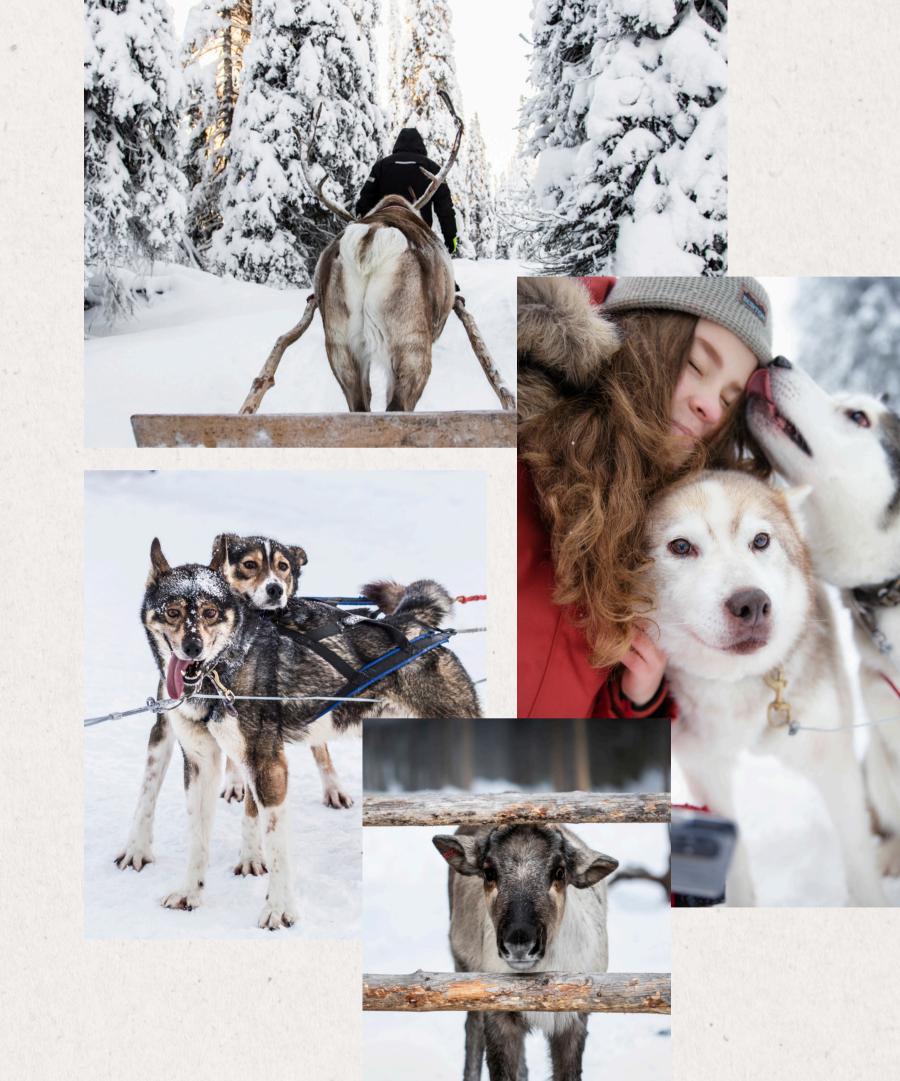

#### REINDEER FARM VISIT AND A SLEIGH RIDE 2h

Friday at 3 pm

You will meet reindeers and ride in a reindeer sleigh for about 1,5 km and feed these adorable animals. Snacks will be enjoyed by the campfire before returning back to Ruka.

#### **5 KM HUSKY SAFARI 2h**

Tuesday at 11:30 am

Enjoy dog sledding on 5-kilometer trail through snowy forest. You will drive the dog team two persons per sledge. After the ride you can pet lovely dogs and take photos with them. We serve outdoor snack by the open fire.

#### 10 KM HUSKY SAFARI 2,5 h

Wednesday at 12.30 pm

Spend more time in the nature and with the lovely dogs! Enjoy dog sledding on 10-kilometer trail through snowy forest. You will drive the dog team two persons per sledge. After the ride you can pet lovely dogs and take photos with them. We serve outdoor snack by the open fire. 214 €/adult (2 person/sled), 274 € (1 person/sled), 174 €/child (4-11 y.)