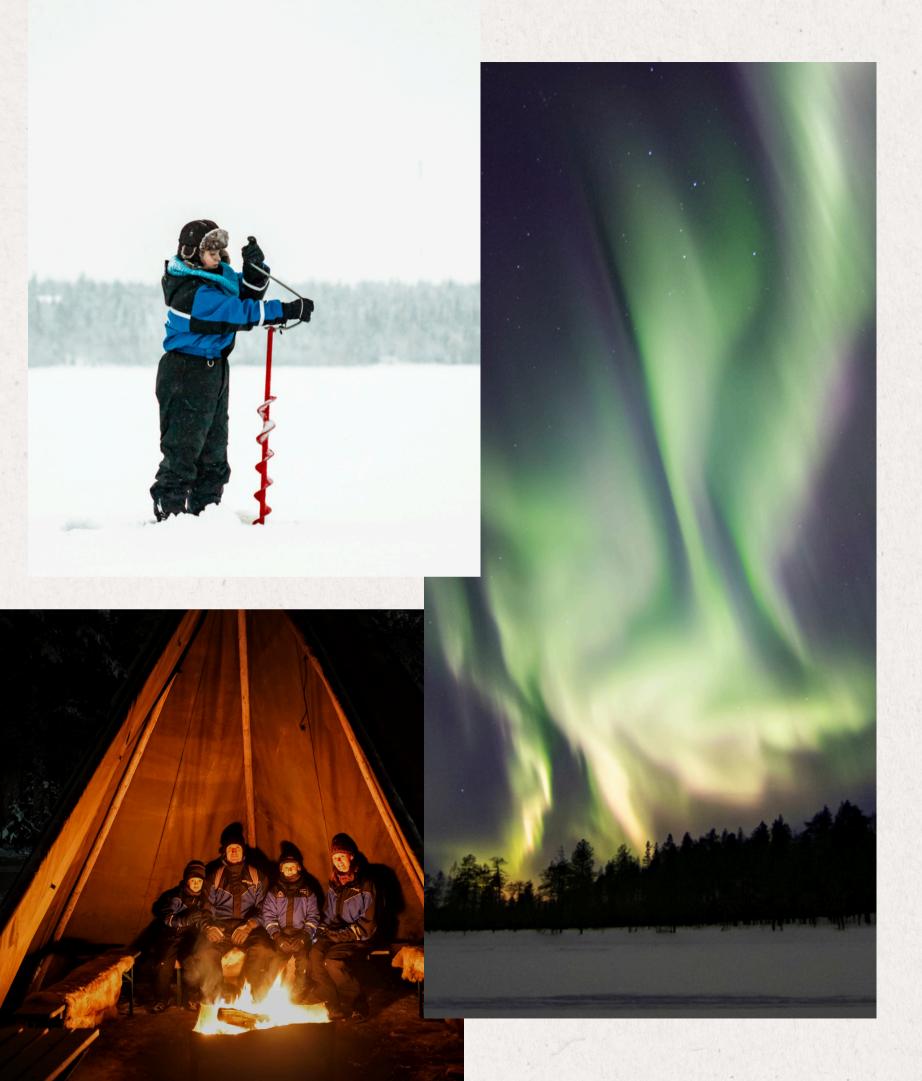

#### **SNOWMOBILE SAFARI TO ICE FISHING 4h**

Tuesday at 10 am

Get involved in an exciting winter adventure by combining a snowmobile safari and ice fishing! Dive into the beauty of nature and ride a snowmobile through beautiful landscapes. When you arrive at the lake, you get to drill holes in the thick ice and trick the fish. Our experienced guides provide the necessary equipment and also share their expertise. While fishing, we also enjoy some snacks.

170 €/adult (sharing a snowmobile), 194 €/adult (single driving)

#### **NORTHERN LIGHTS CHASING TRIP 2,5h**

Tuesday and Thursday at 9 pm

As you know the best place to see the Northern lights has few features: the place is dark enough, no ambient lights, the place is on high and open hill and of course you need to see the Northern sky. We have that kind of place. We take you to our wilderness camp Datza which has all the above features. There you can admire this magnificent natural phenomenon. Warm soup and coffee will be enjoyed by the open fire.

98 €/person