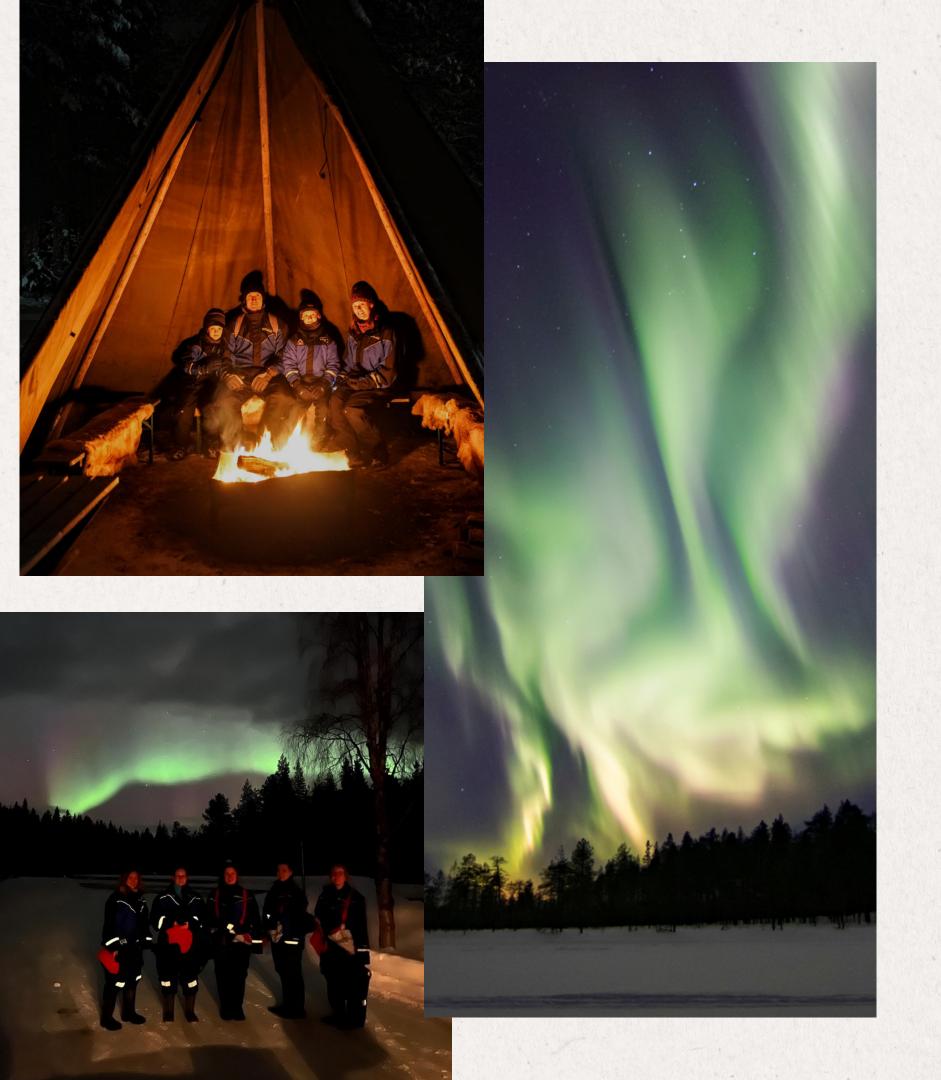

# NORTHERN LIGHTS HUNTING TRIP 2,5h

Tuesday and Thursday at 9 pm

As you know the best place to see the Northern lights has few features: the place is dark enough, no ambient lights, the place is on high and open hill and of course you need to see the Northern sky. We have that kind of place. We take you to our wilderness camp Datza which has all the above features. There you can admire this magnificent natural phenomenon. Warm soup and coffee will be enjoyed by the open fire.