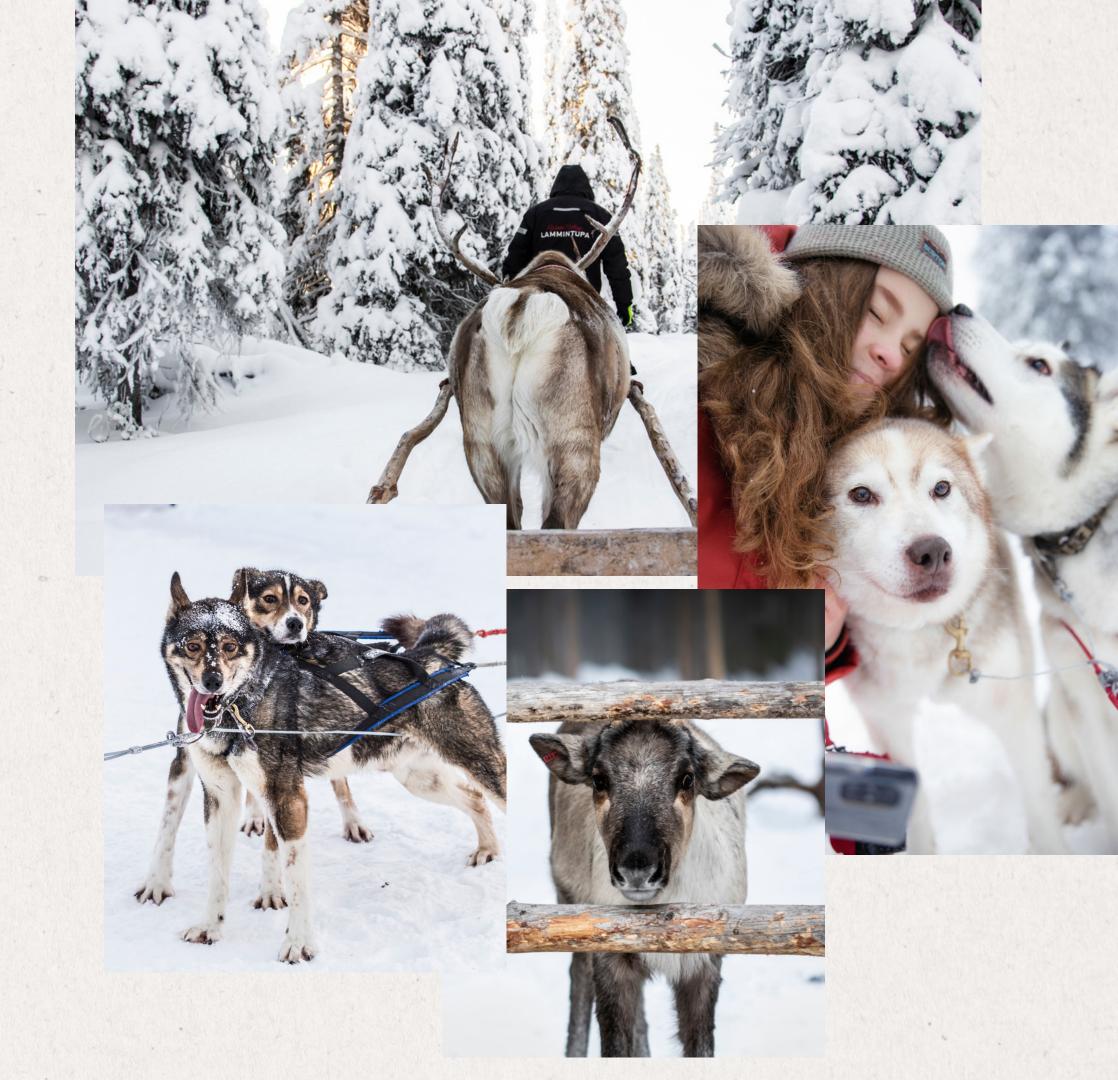

## REINDEER FARM VISIT AND A SLEIGH RIDE 2h

Friday at 3 pm

You will meet reindeers and ride in a reindeer sleigh for about 1,5 km and feed these adorable animals. Snacks will be enjoyed by the campfire before returning back to Ruka.

145 €/adult, 130 €/child (4-11 y)

## **HUSKY SAFARI 2h**

Tuesday and Friday at 10:30 am

Enjoy dog sledding on 5-kilometer trail through snowy forest. You will drive the dog team two persons per sledge. After the ride you can pet lovely dogs and take photos with them. We serve outdoor snack by the open fire.

158 €/adult, 128 €/child (4-11 y.)