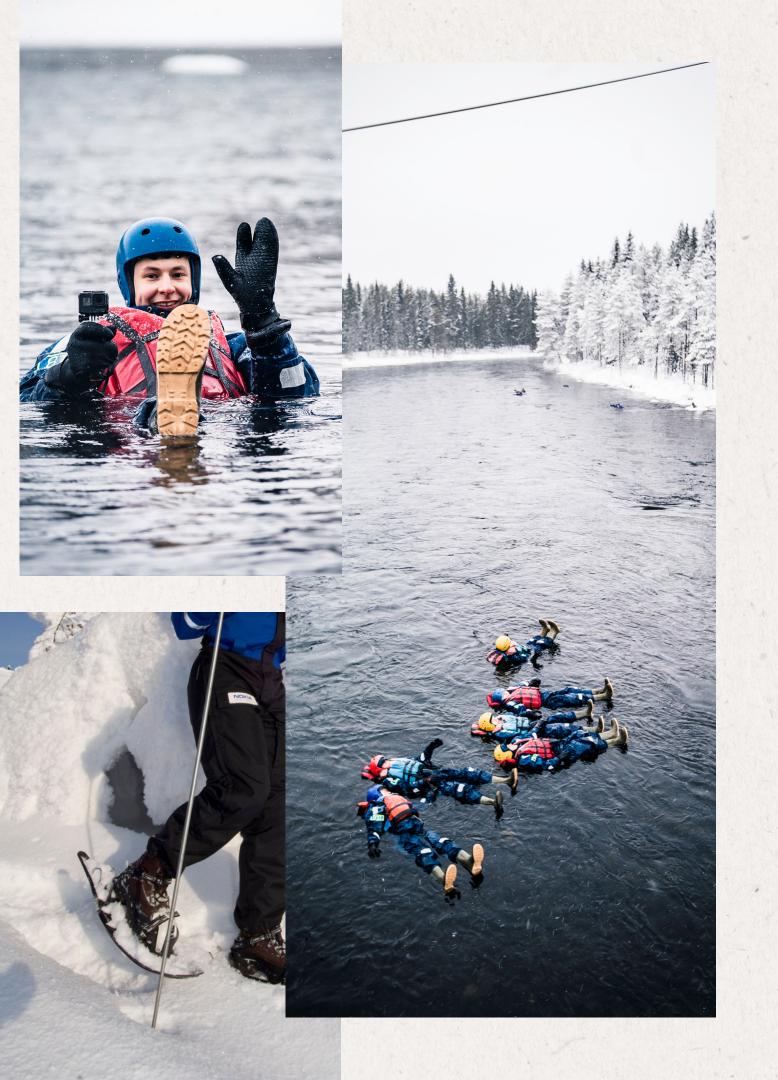

# RIVER FLOATING 2,5h

Monday to Saturday at 12 noon, Night floating Wednesday and Friday at 9 pm Let the slowly flowing icy river take you and enjoy the ride. Floating is an amazingly relaxing experience. Let go and flush away the worries of everyday life. Warm drink will be served after the floating.

85 €/person, night floating 95 €/person

# **SNOWSHOE HIKE TO OULANKA NATIONAL PARK 4 h**

Tuesday at 10 am

This excursion takes you to a beautiful hike in a snowy forests of the Oulanka National Park with our experienced guide. The route will follow the Kitka river and you are able to see wild and free Allokkokoski rapids and of course one of the most photogenic places in Kuusamo, Myllykoski rapids. Roasted sausages, sandwiches and coffee will be enjoyed by the open fire.

95 €/person

#### **SNOWSHOE HIKE TO RUKA FELL 2h**

Saturday at 10am

Snow, purity and peace among the snow monsters. Go to see these heavily snow-covered trees with our experienced guide. Warm drinks will be served during the hike.

45 €/person