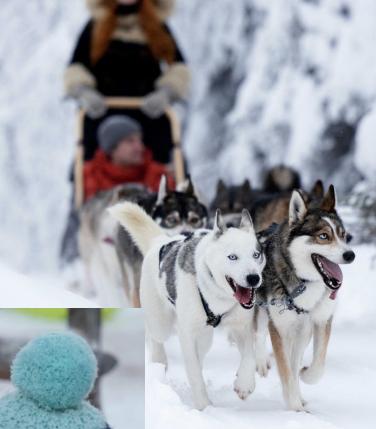

## **HUSKY SAFARI 2h**

Tuesday and Friday at 10:30 am

Enjoy dog sledding on 5-kilometer trail through snowy forest. You will drive the dog team two persons per sledge. After the ride you can pet lovely dogs and take photos with them. We serve outdoor snack by the open fire.

158 €/adult, 128 €/child (4-11 y.)