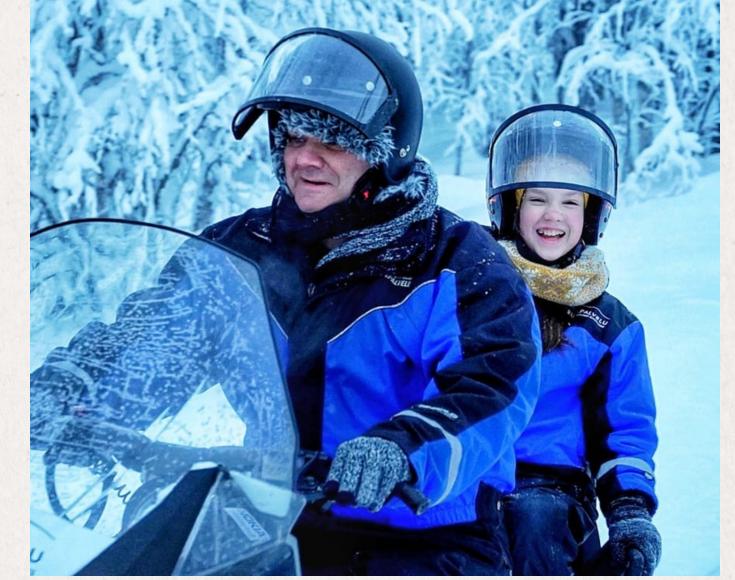

#### **FAMILY SNOWMOBILE SAFARI 2h**

Monday at 10 am, Wednesday and Thursday at 3 pm

Enjoy a thrilling snowmobile ride over varied terrain of Ruka with the whole family! This safari is suitable also for beginners. You will learn basic snowmobiling skills with our experienced guide. Snowmobiling about 20 km, depending on the snowmobiling skills of the group. The smallest children will be sitting on the sleigh pulled by snowmobile.

## SNOWMOBILE SAFARI TO MEET THE REINDEER 3h

Friday at 2.30 pm

After a short snowmobile lesson, the journey can begin towards to reindeer herder. At the reindeer farm you will ride in a real reindeer sleigh for about 1,5 km and feed these adorable animals. Afterwards coffee and picnic lunch are enjoyed before returning back to Ruka by snowmobiles. Driving distance total 15km.