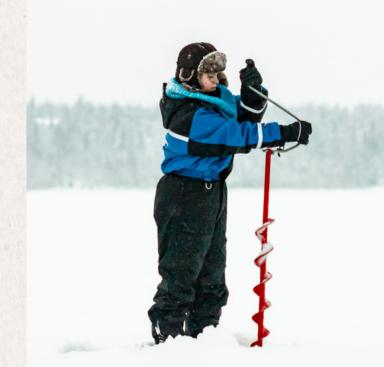

#### ICE FISHING 2h

Friday at 10 am

Come to enjoy winter days on an ice-covered lake. With our experienced guide, you get to know the best fishing spots. You will also learn the secrets of Finnish winter fishing. Warm drink will be served while fishing.

67€/adult, 35€/child (4-11 y)