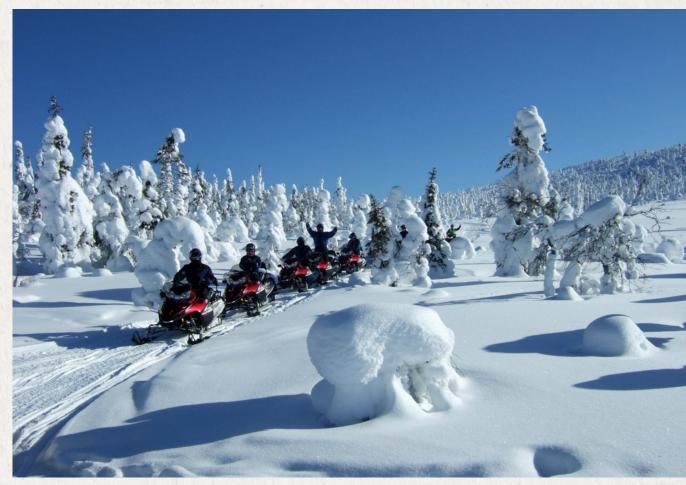

## **SNOWMOBILE SAFARI TO THE CAMPFIRE 3h**

Monday, Wednesday and Saturday at 3 pm

Combine snowmobiling in the beautiful nature and enjoy the picnic lunch surrounded by snow! Reach a wilderness campfire site by snowmobiles with our experienced guide, who prepares you coffee and tea over the fire, while you can fry sausages and have sandwiches.

## **EXPERIENCE THE NORTHERN LIGHTS BY SNOWMOBILE 2h**

Monday and Wednesday at 8 pm

Memorable evening snowmobile safari in an enchanting blue twilight forest. If the sky is clear and you are lucky enough, you might even see the Northern Lights and thousands of stars twinkling in the sky. Enjoy a thrilling 20km snowmobile ride over the varied terrain of Ruka.